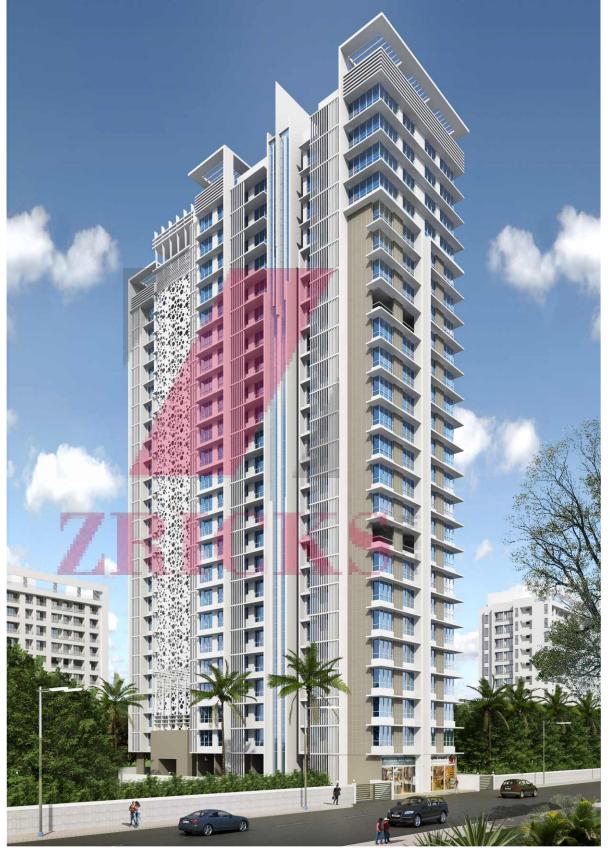

After all there is so much to admire – luxurious specification and absolutely the best in lifestyle amenities. View the various facets of this exquisite gem and get enchanted!

Boundless living space

In keeping with the tradition of extra large living spaces your apartment at DIVA offers open plan living at its best. The stylish design provides light, air and seamless flow within living areas. Apartments feel bigger through better architectural design and innovative interior design with the selection of superior finishes and fittings, you will enjoy a true sense of light, air and space.

It's time for a tête-à-têtes with your own luxury space.

Embodying the highest standards of design, epitomizes the very pinnacle of luxury and aesthetics. A selection of the very best in elegant residences and offering the ultimate in finishes and inclusions – this is true indulgence. Set up high, well above the earth below and the sky above this is the exotic paradise, a place of tranquility and harmony we know as DIVA.