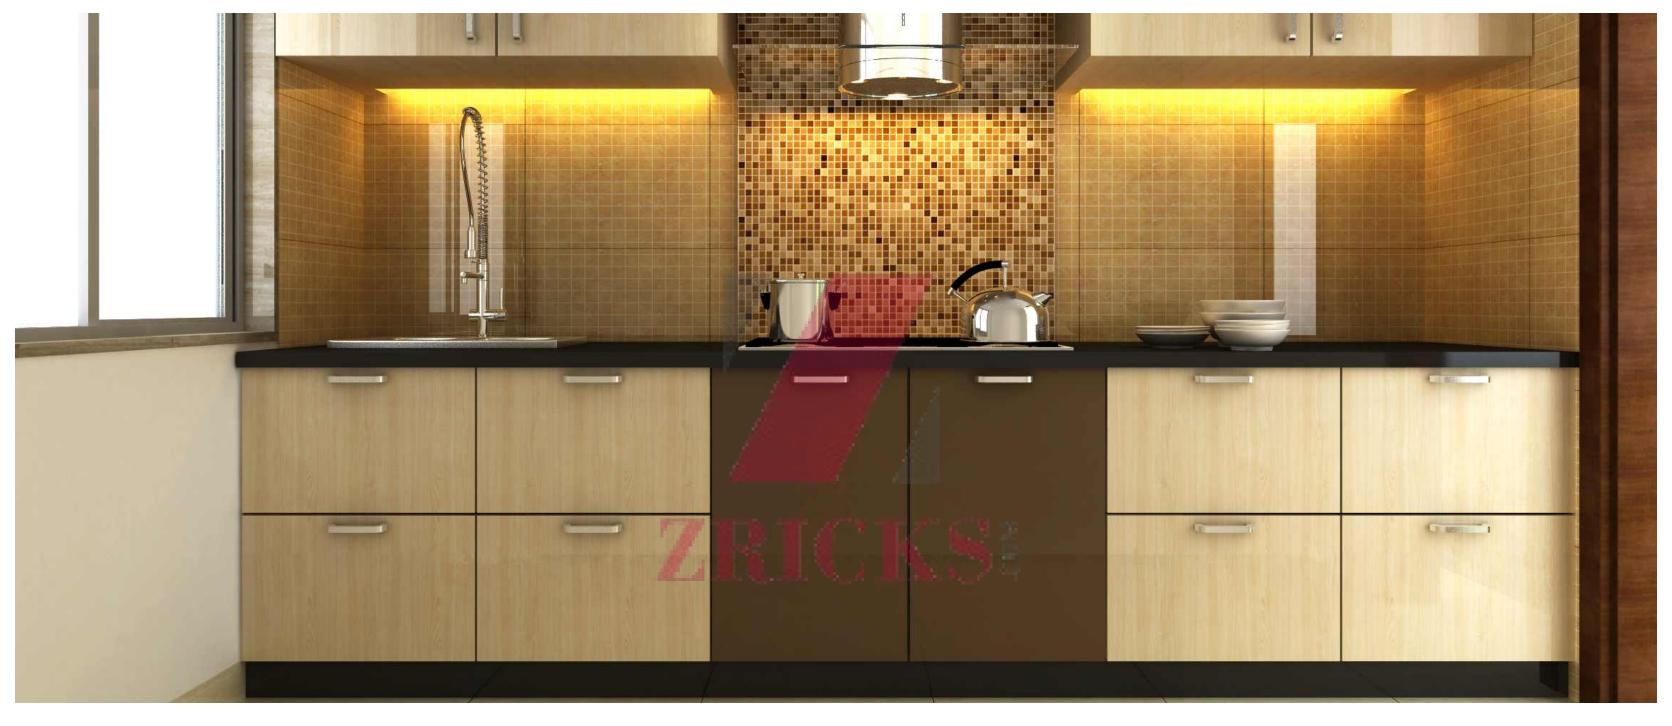

Kitchen for the new-age homemaker

Your home comes with a sleek modular kitchen, built for modern city life. Intelligent utilization of space makes the kitchen a haven of comfort and convenience. It also has a smart steel sink, a hob, chimney and pre-fitted piping for cooking gas. Go ahead, cook up a storm.