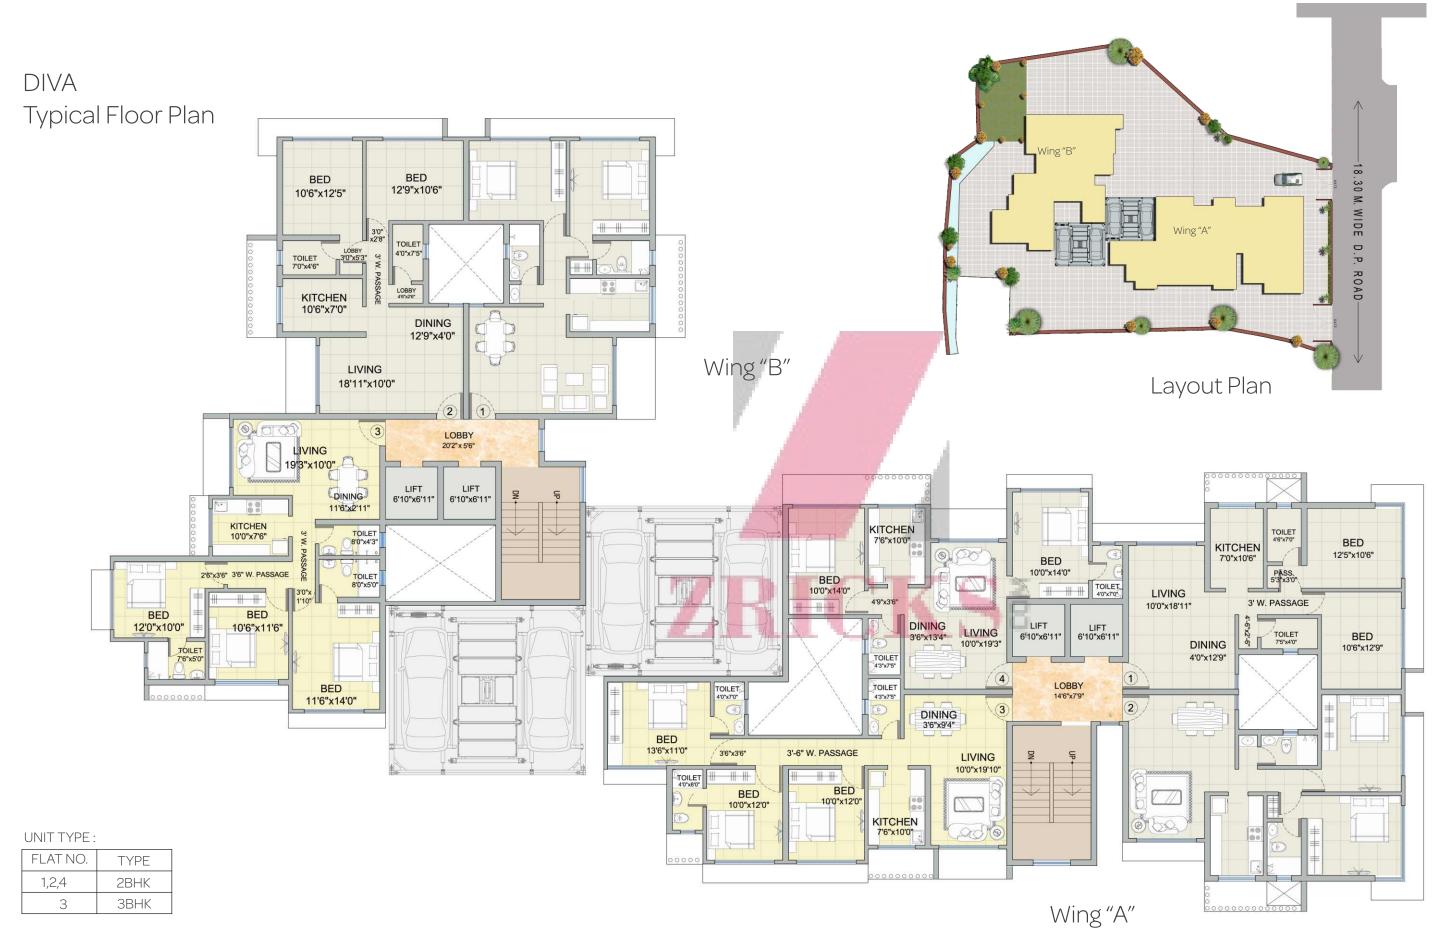

After all there is so much to admire – luxurious specification and absolutely the best in lifestyle amenities. View the various facets of this exquisite gem and get enchanted!

Boundless living space

In keeping with the tradition of extra large living spaces your apartment at DIVA offers open plan living at its best. The stylish design provides light, air and seamless flow within living areas. Apartments feel bigger through better architectural design and innovative interior design with the selection of superior finishes and fittings, you will enjoy a true sense of light, air and space.

It's time for a tête-à-têtes with your own luxury space.

Embodying the highest standards of design, epitomizes the very pinnacle of luxury and aesthetics. A selection of the very best in elegant residences and offering the ultimate in finishes and inclusions – this is true indulgence. Set up high, well above the earth below and the sky above this is the exotic paradise, a place of tranquility and harmony we know as DIVA.