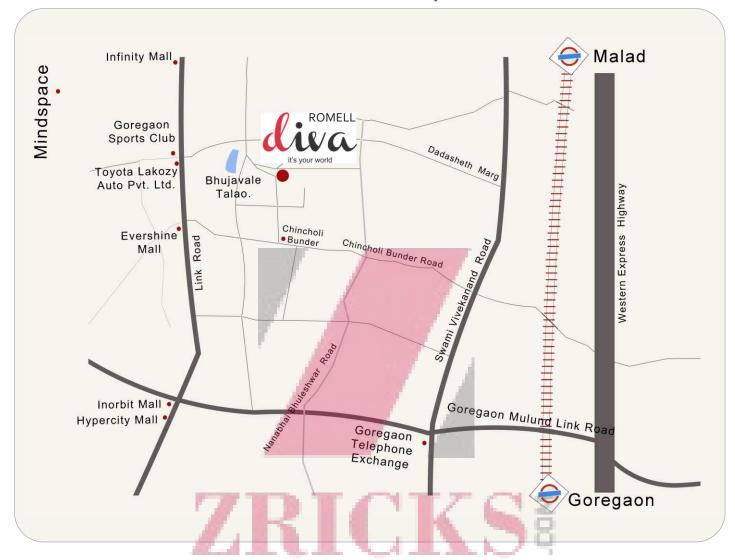

### **Location Map**

Tucked away in its own corner of quietude, yet within close proximity to life conveniences and pleasures.

Just a stone's throw away at Inorbit Mall, enjoy the convenience of endless array of shopping, dining and entertainment. Located only minutes away from major expressways and stations, ease the access to the commercial and entertainment attractions of the city.