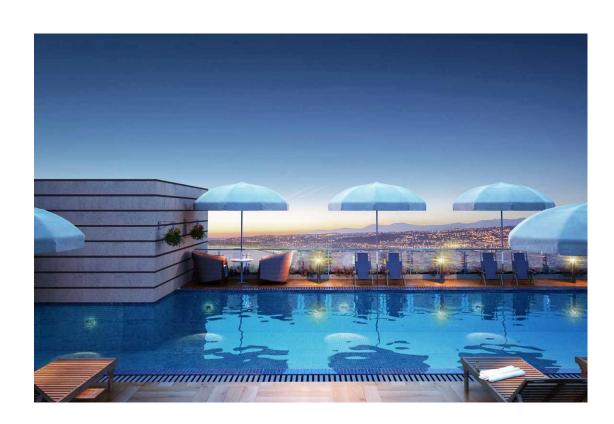

#### External Amenities

Well designed entrance lobby
Fully automatic tower parking
Swimming pool
Fitness center

State of the art security system for perimeter surveillance  $\,$ 

Society office

Security control room